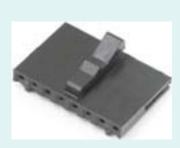

### **MHL Housing**

2.54mm Pitch
2-25 Ways

Mates with Industry
Standard Walled Pin
Headers

Provides Polarisation &
Locking