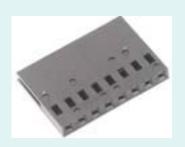

#### **MHF Standard Series**

2.54mm Pitch
2-32 Ways

Mates with 0.635mm
Pin Headers

Stackable end to end