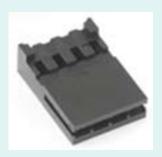

#### **MHE Series**

2.54mm Pitch
2-25 Ways

Mates with HE13/HE14
Pin Headers

Provides Polarisation &
Locking