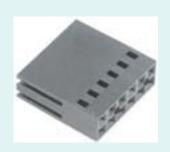

#### **MHDF Series**

2.54mm Pitch
4-50 Ways

Mates with 0.635mm
Pin Headers

Stackable end to end